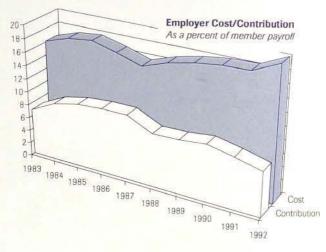

State funding of the employer cost as required by law would maintain the unfunded pension benefit obligation at a fixed dollar amount; however, the State has not yet funded the System on this basis. For a number of years prior to 1982, the State funded the System by reimbursement of benefit payments. Subsequent to 1982, State appropriations have ranged from 37 percent to 66 percent of benefit payments. As a result, the State's debt to the System, the unfunded pension benefit obligation has grown dramatically in the last decade.

TRS is an AA, EEO, ADA employer.

The Illinois General Assembly passed a bill in FY89 requiring funding of the System on an actuarially sound basis beginning in FY90. The appropriation to provide that funding has not been in the State's budget in any of the last three years. Instead, the unfunded pension benefit obligation grew to over \$6.8 billion during FY92, an increase of \$453.2 million from FY91, as a result of the State's continued underfunding of the System.