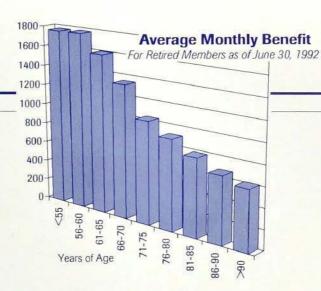

Original Annuity:    | \$937   |
| Average Years in Retirement: | 12      |

Overall, the System paid \$574.1 million in retirement annuities in FY92, up 10.3 percent from FY91. The number of annuitants receiving benefits rose during FY92, up 1,576 from June 30, 1991. The System offers anyone receiving a monthly benefit, including retired members and survivor benefit recipients, electronic direct deposit of TRS annuity payments with participating financial institutions. At the end of FY92, 31,691 of the total 48,667 benefit recipients were participating in the direct deposit program. This represents 65.1 percent of all benefit participants.

Although the annuity for those members in retirement less than five years is higher than average at \$1,677, this amount drops to below the overall



average between six and ten years in retirement—members retired between 11 and 15 years receive an average benefit of only \$1,005, below the \$1,174 average.

Average annuity also decreases as the retired member's age increases. Retirees aged 56 through 60 receive an average annuity of \$1,771 monthly, while those age 90 and over receive an average of only \$604.

Of the 2,547 TRS members who retired during FY92, the average age was 60, average service, 26.9, and average monthly benefit, \$1,791. These members retired with an average salary of \$38,802.

Members who are 55 or older and have 20 or more years of service may choose the early retirement option to avoid a reduction in their annuity if they retire before earning 35 years of service. Enacted in 1980, this option allows the mem