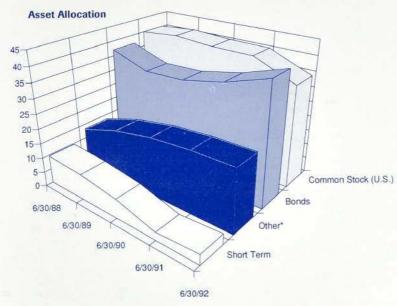

#### Investments

Investment income and realized gain on investments of \$1,114 million during FY92 were positive contributors to the fund's financial status. Investments totaled \$10.5 billion at market value at June 30, 1992. As trustee for members' funds, the System is responsible for investment of the fund under the prudent person standard. This standard has permitted the System to allocate trust funds across a broad group of asset classes, including stocks, bonds and real estate.

The System's total fund, time-weighted rate of return was 10.8 percent. Annualized three-year and five-year total returns of 9.0 percent and 8.4 percent, respectively, continue to outperform the rate of inflation for these periods, 4.1 percent and 4.3 percent, respectively. The System's long-term objective, to exceed the rate of inflation by 3 percent, has been achieved for both the three-year and five-year periods.

A summary of the System's investment activities during FY92 and historic performance results is presented in the Investment Summary section which includes the Investment Listing.

**Expenses in Millions** 