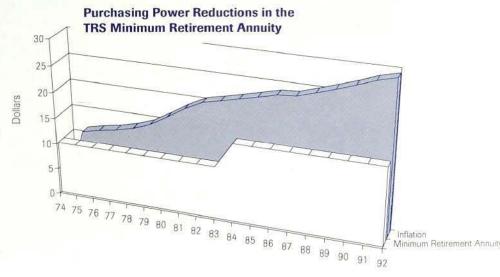

|
| Age 45 or over                    | 50%                             | 50%                             | 6.8 yrs                       |

TRS bases annual increases for retirees and survivors on current benefits. These increases provide an important shield against the decline in purchasing power caused by increasing health care costs and other economic trends (see below).

Unfortunately, TRS annuitants in retirement for many years and those with small pensions are not sufficiently protected by these increases. Annual increases have not offset the effects of inflation. Many of these retirees rely on the TRS minimum retirement benefit as their bottom-line protection. The minimum retirement benefit provides protection for the lowest-paid and those in retirement the longest.



#### Retirement Formula

In addition to a floor below which benefits will not fall, retirement security also flows from adequate benefits at retirement. The Teachers' Retirement System continues to support legislation to improve the retirement benefit formula for Illinois teachers by replacing the current graduated formula with one that will provide 2.2 percent of final average salary for each year of service credit (see Table 2). This improvement is necessary to provide TRS members with retirement benefits which compare favorably with not only teacher retirement benefits across the country, but also with other public employee retirement benefits in the State of Illinois.

Nationally, the average retirement formula for public employee retirement systems not coordinated with Social Securi