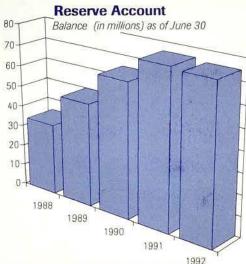

e premium for participating annuitants; however, dependent premiums are the responsibility of the

The amounts which the System paid in premiums have been:

#### TRS Subsidy Payments

| FY83 | 1,503,000 | FY88 | 6,823,000  |
|------|-----------|------|------------|
| FY84 | 2,412,000 | FY89 | 8,346,000  |
| FY85 | 3,094,000 | FY90 | 10,331,000 |
| FY86 | 4,800,000 | FY91 | 15,142,000 |
| FY87 | 5,409,000 | FY92 | 27,717,000 |



#### Reserve Account

The System maintains a Health Insurance Reserve Account. On June 30, 1991, the reserve fund balance was \$75.7 million. During FY92, the account was credited with the \$20 million plus \$6.5 million interest earned. Premium payments of \$27.7 million were charged to the account leaving a June 30, 1992, reserve fund balance of \$74.5 million.



#### Claims Experience

| Year<br>June 30 | Premiums<br>Paid | Retention*<br>Fees | Claims<br>Paid |
|-----------------|------------------|--------------------|----------------|
| 1981            | \$ 291,001       | 21,068             | 100,572        |
| 1982            | 1,597,841        | 115,684            | 1,207,864      |
| 1983            | 3,826,362        | 277,021            | 3,467,117      |
| 1984            | 6,242,236        | 368,008            | 5,962,159      |
| 1985            | 8,931,731        | 427,746            | 8,195,968      |
| 1986            | 11,640,732       | 539,458            | 9,859,427      |
| 1987            | 13,932,201       | 617,300            | 13,163,179     |
| 1988            | 17,066,035       | 735,546            | 17,714,923     |
| 19