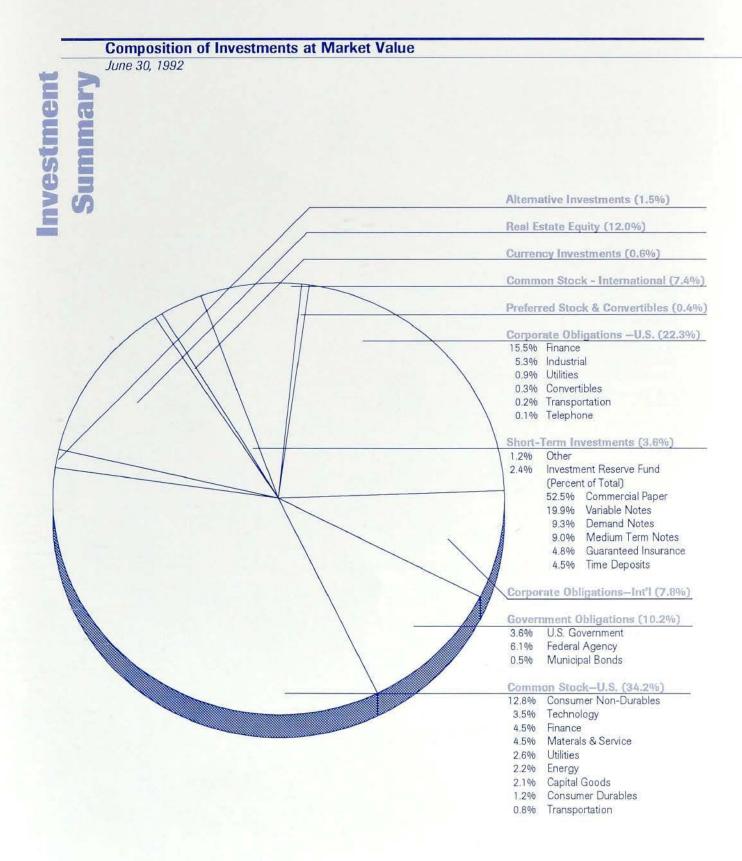

#### Investments

Investment income and realized gain on investments of \$1,114 million during FY92 were positive contributors to the fund's financial status. Investments totaled \$10.5 billion at market value at June 30, 1992. As trustee for members' funds, the System is responsible for investment of the fund under the prudent person standard. This standard has permitted the System to allocate trust funds across a broad group of asset classes, including stocks, bonds and real estate.

The System's total fund, time-weighted rate of return was 10.8 percent. Annualized three-year and five-year total returns of 9.0 percent and 8.4 percent, respectively, continue to outperform the rate of inflation for these periods, 4.1 percent and 4.3 percent, respectively. The System's long-term objective, to exceed the rate of inflation by 3 percent, has been achieved for both the three-year and five-year periods.

A summary of the System's investment activities during FY92 and historic performance results is presented in the Investment Summary section which includes the Investment Listing.

**Expenses in Millions** 