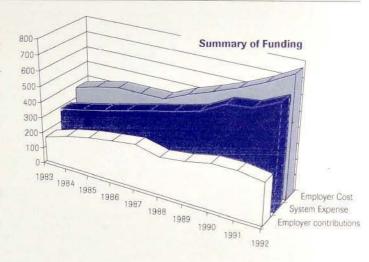

State funding of the employer cost as required by law would maintain the unfunded pension benefit obligation at a fixed dollar amount; however, the State has not yet funded the System on this basis. For a number of years prior to 1982, the State funded the System by reimbursement of benefit payments. Subsequent to 1982, State appropriations have ranged from 37 percent to 66 percent of benefit payments. As a result, the State's debt to the System, the unfunded pension benefit obligation has grown dramatically in the last decade.

TRS is an AA, EEO, ADA employer.

The Illinois General Assembly passed a bill in FY89 requiring funding of the System on an actuarially sound basis beginning in FY90. The appropriation to provide that funding has not been in the State's budget in any of the last three years. Instead, the unfunded pension benefit obligation grew to over \$6.8 billion during FY92, an increase of \$453.2 million from FY91, as a result of the State's continued underfunding of the System.

The assets available for benefits continued to grow in FY92 to \$9.8 billion.