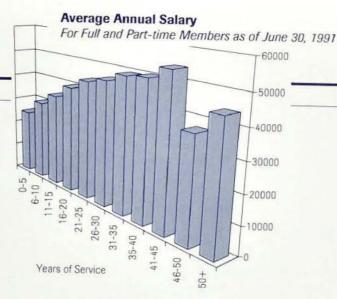

Active member contributions to the trust fund for FY92 were \$351 million, or 8 percent of their salaries, compared with \$311 million for the year ended June 30. 1991, an increase of \$40 million. This increase is attributable to salary increases and increased membership in the System.