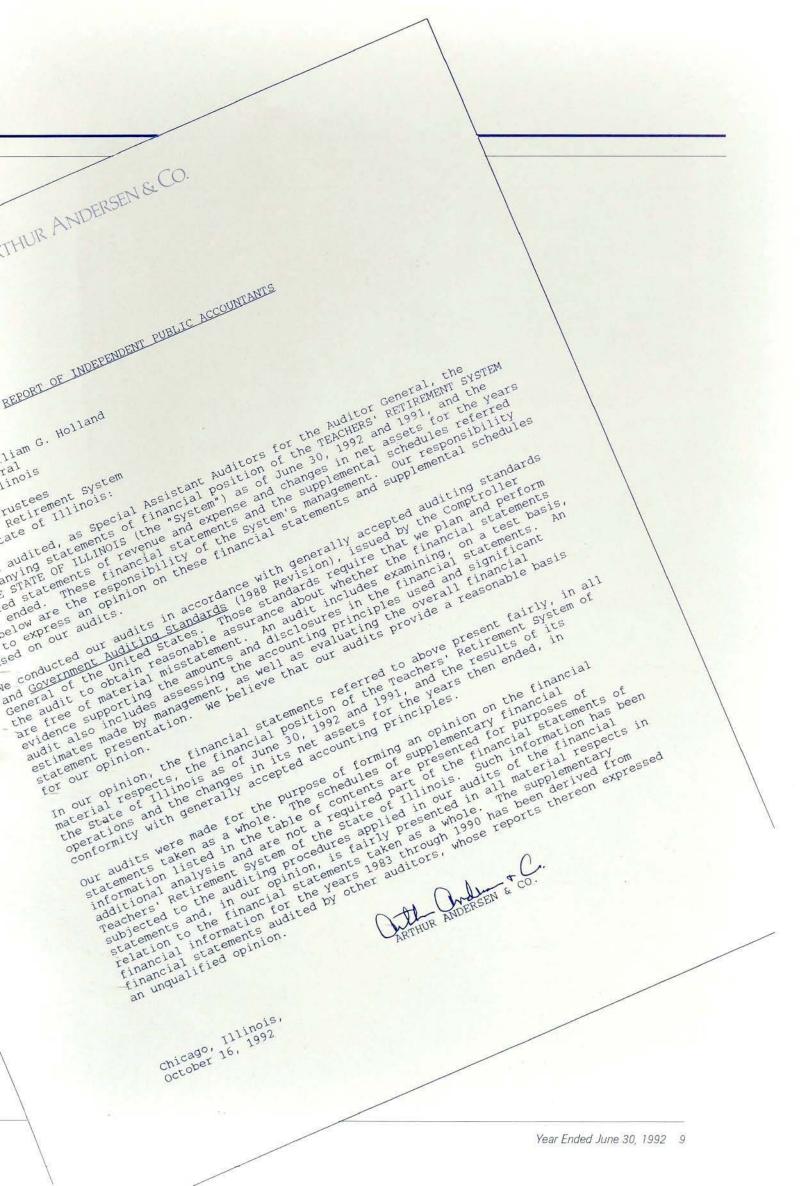

#### Independent Audit

The Teachers' Retirement System is audited annually by independent external auditors hired by the Illinois Auditor General's office. Each year the financial statements, records and internal controls of TRS are examined by these external auditors and, every other year, a compliance audit for the previous two years is performed to ensure compliance with all applicable statutes and codes. The Independent Auditor's Report is contained on page 9 of this report.