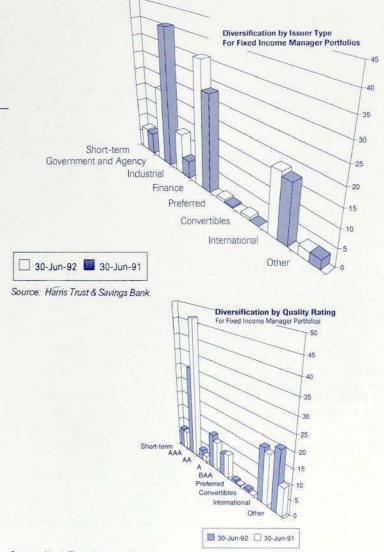

#### Investments

Investment income and realized gain on investments of \$1,114 million during FY92 were positive contributors to the fund's financial status. Investments totaled \$10.5 billion at market value at June 30, 1992. As trustee for members' funds, the System is responsible for investment of the fund under the prudent person standard. This standard has permitted the System to allocate trust funds across a broad group of asset classes, including stocks, bonds and real estate.

The System's total fund, time-weighted rate of return was 10.8 percent. Annualized three-year and five-year total returns of 9.0 percent and 8.4 percent, respectively, continue to outperform the rate of inflation for these periods, 4.1 percent and 4.3 percent, respectively. The System's long-term objective, to exceed the rate of inflation by 3 percent, has been achieved for both the three-year and five-year periods.

A summary of the System's investment activities during FY92 and historic performance results is presented in the Investment Summary section which includes the Investment Listing.

**Expenses in Millions** 