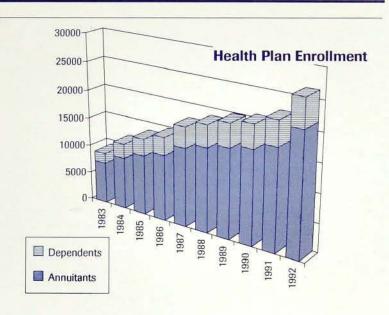

#### Expenses

Expenditures of the Teachers' Retirement System are attributable to benefit payments, refunds, health insurance premium subsidies and administrative expenses. During the year ended June 30, 1992, the System paid \$56 million more in benefit payments to recipients. This is attributable to more members in retirement and the 3 percent compounded annual increase in benefits. The 86.7 percent or \$13 million increase in the expenditure for health insurance premiums was due to an increase in premiums of approximately 69 percent and an increase of 4,000 members in the plan's enrollment. Administrative expense in FY92 included a \$1.5 million reclassification of acccumulated depreciation. When the effects of this reclassification are removed, the rest of the change in administrative expense was an increase of \$3 million, which is primarily attributable to an increase of \$2.5 million in the transfer of prior service credit to other retirement systems.