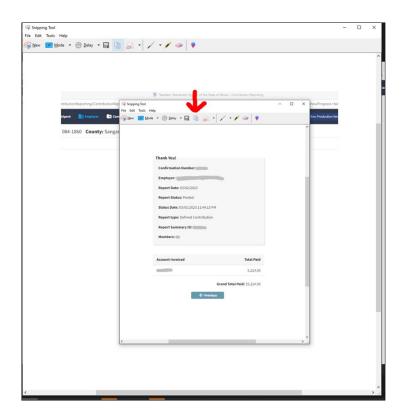

#### **Using the Print Option Within the Web Browser**

# <u>Search for Snipping Tool – Pin to Toolbar or Desktop</u>



Step #1: Snipping Tool - Select "New"



TRS SSP Email Responses pg 1

## Step #2: Snipping Tool - Drag Plus Sign (+) Over Preferred Area



Step #3: Snipping Tool - Drag Plus Sign (+) Over Preferred Area



TRS SSP Email Responses pg. 2

## Step #4: Snipping Tool – Select the "COPY" Icon



# Step #5: Snipping Tool – Open Up Word Document and key CTRL + V (View) to Paste Snip



TRS SSP Email Responses pg. 3

#### To Move Snip Around in Word Document, RIGHT Click, Select "Wrap Text", Select "Tight"



#### **Print**



TRS SSP Email Responses pg. 4