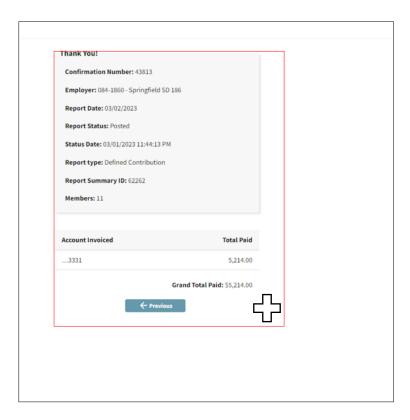

## Step #2: Snipping Tool - Drag Plus Sign (+) Over Preferred Area

Step #3: Snipping Tool - Drag Plus Sign (+) Over Preferred Area

TRS SSP Email Responses pg. 2