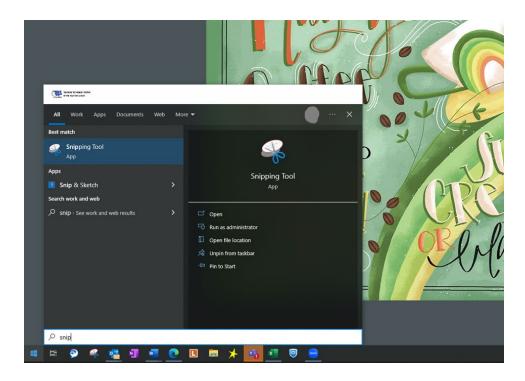

# <u>Search for Snipping Tool – Pin to Toolbar or Desktop</u>

Step #1: Snipping Tool - Select "New"

TRS SSP Email Responses pg 1