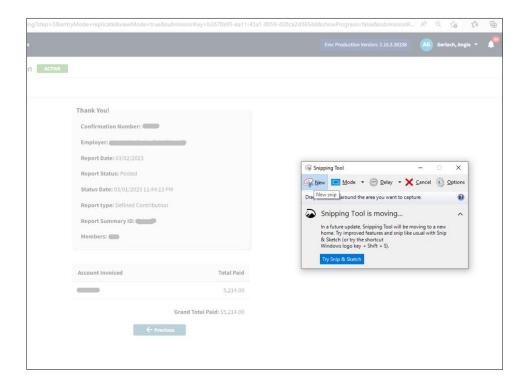

## Step #2: Snipping Tool - Drag Plus Sign (+) Over Preferred Area

Step #3: Snipping Tool - Drag Plus Sign (+) Over Preferred Area

TRS SSP Email Responses pg. 2