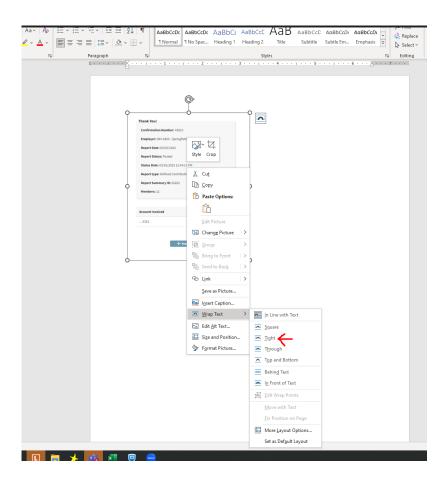

#### To Move Snip Around in Word Document, RIGHT Click, Select "Wrap Text", Select "Tight"